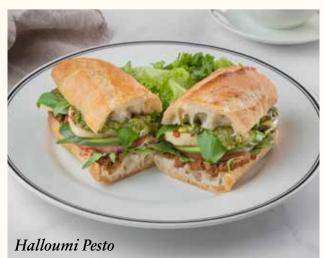

### Halloumi Pesto 695Cal 🙆 🥏

Grilled Halloumi, polka bread, pesto, sundried tomato, fresh tomatoes, cucumber, basil, rocca, served with a side salad **52** 