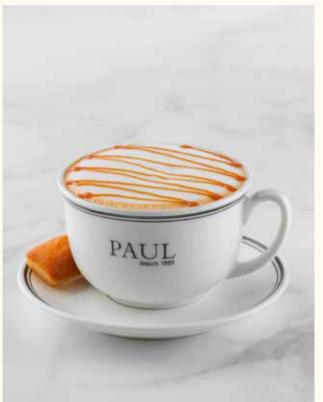

#### Salted Caramel Frappé 227Cal 🥏

Indulgent salted caramel blended with house blend coffee, milk and a caramel sauce drizzle 26