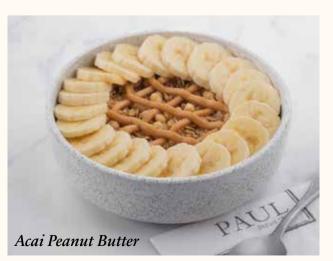

### Acai Peanut Butter 422Cal 🙆 🕏

Served with peanut butter and banana 42 Add on: Granola 132Cal 5 Dried nuts 60Cal 🙆 8