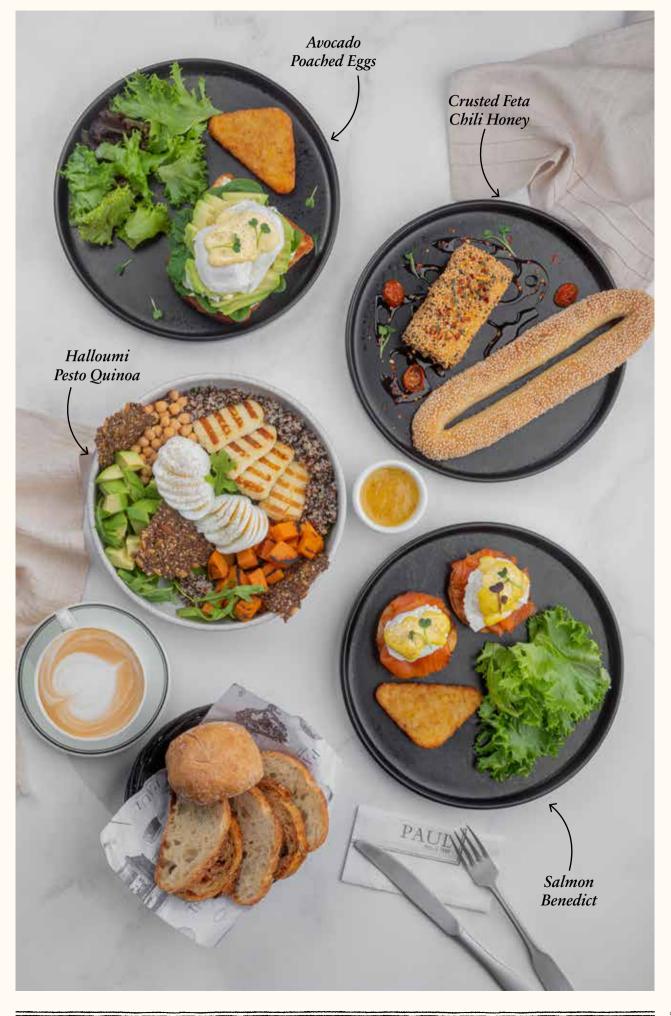

### Halloumi Pesto Quinoa 1195Cal @ @ new

Nutritious combination of guinoa, pesto, homemade chia crackers, grilled halloumi, avocado, sweet potato, chickpeas, rocket leaves served with mandarin dressing. Choose your pick of poached or boiled eggs. 74

### Avocado Poached Eggs 694Cal 🥏

Two eggs with your choice of: poached, boiled or fried, avocado, toasted brioche bread with dill cream, baby spinach, topped with Hollandaise sauce, served with a side salad 66Cal and hash brown potato 138Cal 59

### Eggs Benedict

Two poached eggs served with Hollandaise sauce, a side salad and hash brown potato with your choice of: Beef Bacon Benedict 430Cal 54 Salmon Benedict © 382Cal 59