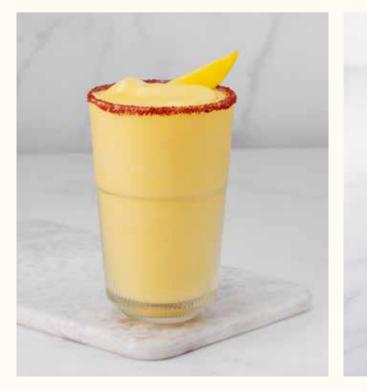

### Miel Et Soleil 🔮

Homemade mango nectar blended with passion fruit and a pinch of turmeric, garnished with sumac and fresh tropical mango 28

Dairy rich blend of avocado, passion fruit and granny smith apple 28