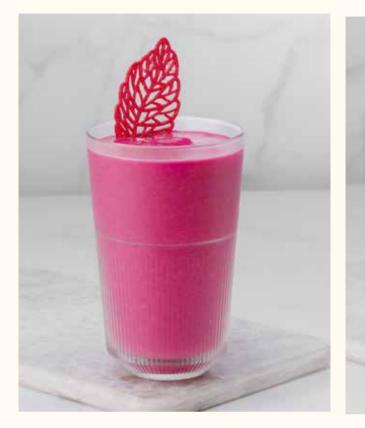

#### Heart Beet 🥏

A heartful combination of avocado, apple and beetroot, garnished with a homemade beetroot tuile 28