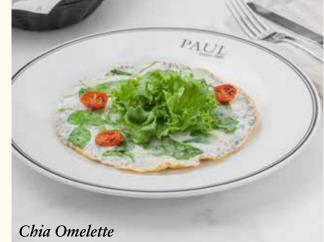

### Chia Omelette 313Cal 🥏

Your choice of whole 444Cal or white eggs 313Cal, mixed with chia seeds, fresh spinach & parmesan cheese **49** 