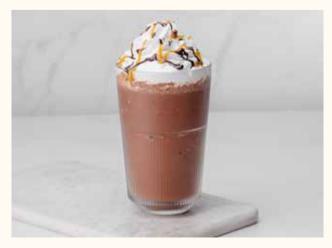

### Chocolate Duo Cafe Frappe 🛛 🚳

A crunchy coffee beans and indulgent rich chocolate topped with whipped cream, dark chocolate sauce & toffee caramel 28