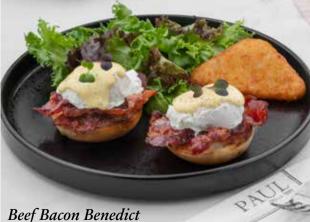

### Eggs Benedict

Two poached eggs served with Hollandaise sauce, a side salad and hash brown potato with your choice of: Beef Bacon Benedict 430Cal 54 Salmon Benedict © 382Cal 59