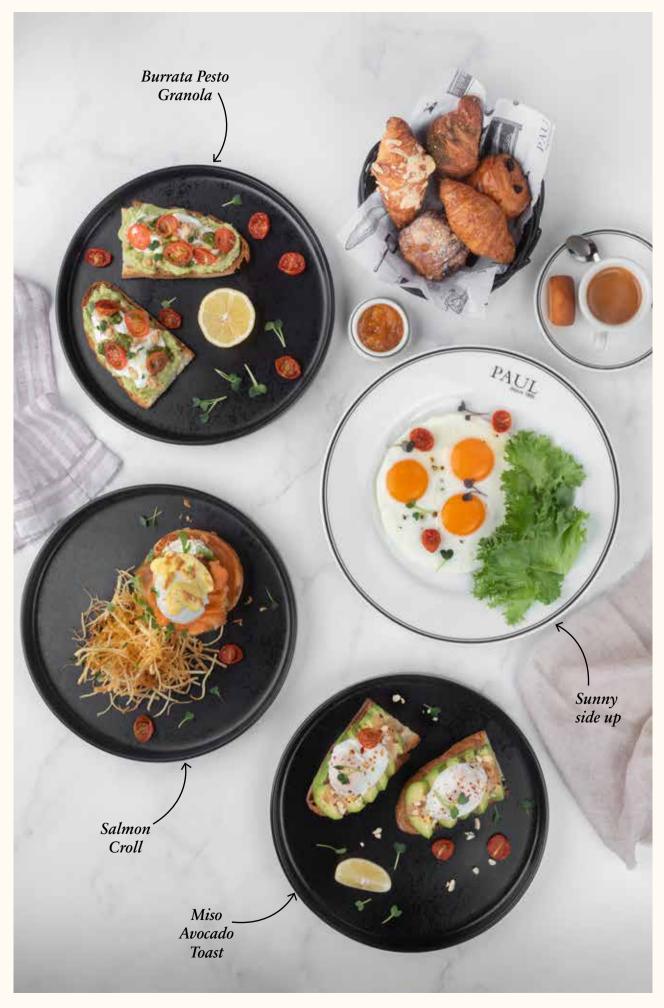

### Salmon Croll 612Cal © new

Poached eggs, layered on smoked salmon, tartar cream cheese,rocket leaves, over a croissant croll, drizzled with our hollandaise sauce, garnished with crispy crushed onions, with Allumette potatoes on the side. **59** 

#### Burrata Pesto Granola 667Cal 🥏 🕲 new

Fresh burrata, pesto granola, topped with fresh cherry tomatoes, layered on avocado, served on our crispy toast. **64** 

#### Miso Avocado Toast 647Cal 🙆 💿 new

Avocado,poached eggs drizzled with miso cashew sauce, served on our crispy toast. **49** 