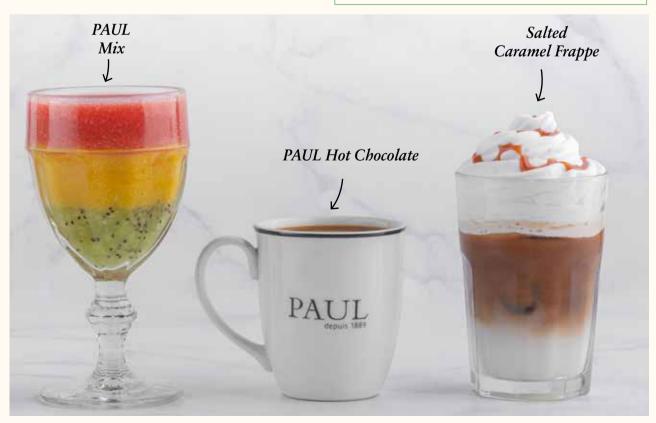

## HOT & WARMTH

**Espresso** (S/D) *<sup>(S)</sup>* 14 / 22 **Café Crème** <a> 109Cal</a> 26 Cappuccino 122Cal 🥏 26 Flat White 205Cal 26 Cortado 26 Piccolo 26 Americano 🐬 24 Mocha 26 **PAUL Hot Chocolate** 342Cal  $\geq$  26

### PAUL Mix 🕏 142Cal

A flavour adventure of fresh kiwi, mango juice and fresh strawberry juice 28

#### Salted Caramel Frappé 227Cal 🥏

Indulgent salted caramel blended with house blend coffee, milk and a caramel sauce drizzle 26