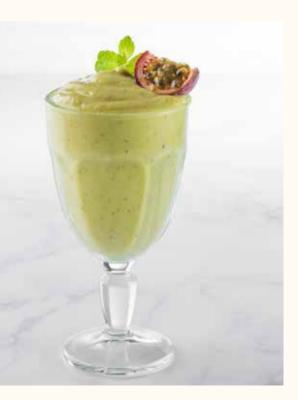

### Miel Et Soleil 🔮

Homemade mango nectar blended with passion fruit and a pinch of turmeric, garnished with sumac and fresh tropical mango 28

Dairy rich blend of avocado, passion fruit and granny smith apple 28